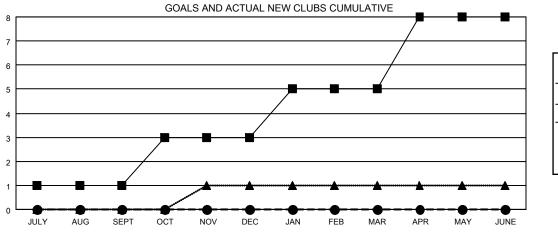

## GMT MONTHLY MEMBERSHIP PROGRESS REPORT

MBEROIIII I ROOREOO REI O

**LOCATION: NETHERLANDS** 

Results as of: 10/31/2019

Multiple District 110

| GMT: OPEN     |               |             |               |                       |                           |                         | GMT CA 4                                           |
|---------------|---------------|-------------|---------------|-----------------------|---------------------------|-------------------------|----------------------------------------------------|
| Clubs         |               |             |               | Members               |                           |                         |                                                    |
|               | RESULTS FOR   | R 2019-2020 |               | RESULTS FOR 2019-2020 |                           |                         |                                                    |
| QUARTER       | NEW CLUB GOAL | NEW CLUBS   | DROPPED CLUBS | QUARTER               | MEMBER GROWTH NET<br>GOAL | MEMBER GROWTH<br>ACTUAL | DROPPED<br>MEMBERS ACTUAL<br>(including transfers) |
| JULY/AUG/SEPT | 1             | 0           | 0             | JULY/AUG/SEPT         | 92                        | 227                     | 107                                                |
| OCT/NOV/DEC   | 2             | 0           | 0             | OCT/NOV/DEC           | 102                       | 50                      | 45                                                 |
| JAN/FEB/MAR   | 2             | 0           | 0             | JAN/FEB/MAR           | 100                       | 0                       | 0                                                  |
| APR/MAY/JUNE  | 3             | 0           | 0             | APR/MAY/JUNE          | 95                        | 0                       | 0                                                  |