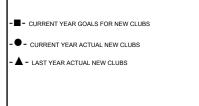

## GMT MONTHLY MEMBERSHIP PROGRESS REPORT

MBEROIIII I ROOREOO REI O

**LOCATION: NETHERLANDS** 

Results as of: 10/31/2019

Multiple District 110

| GMT: OPEN     |               |             |               |                       |                           |                         | GMT CA 4                                           |
|---------------|---------------|-------------|---------------|-----------------------|---------------------------|-------------------------|----------------------------------------------------|
| Clubs         |               |             |               | Members               |                           |                         |                                                    |
|               | RESULTS FOR   | R 2019-2020 |               | RESULTS FOR 2019-2020 |                           |                         |                                                    |
| QUARTER       | NEW CLUB GOAL | NEW CLUBS   | DROPPED CLUBS | QUARTER               | MEMBER GROWTH NET<br>GOAL | MEMBER GROWTH<br>ACTUAL | DROPPED<br>MEMBERS ACTUAL<br>(including transfers) |
| JULY/AUG/SEPT | 1             | 0           | 0             | JULY/AUG/SEPT         | 92                        | 227                     | 107                                                |
| OCT/NOV/DEC   | 2             | 0           | 0             | OCT/NOV/DEC           | 102                       | 50                      | 45                                                 |
| JAN/FEB/MAR   | 2             | 0           | 0             | JAN/FEB/MAR           | 100                       | 0                       | 0                                                  |
| APR/MAY/JUNE  | 3             | 0           | 0             | APR/MAY/JUNE          | 95                        | 0                       | 0                                                  |